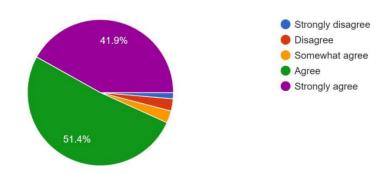

## Curriculum feedback - Graphical Analysis - Faculties 2021-22

The syllabus is suitable for the program / course 74 responses



Aims and Objectives of the syllabi are well defined and clear to teachers and students 74 responses



Sufficient copies of prescribed books are available in the Library 74 responses





## www.yuvakshetra.org



The syllabus has good balance between theory and application 74 responses



The syllabus of this course increased my knowledge and perspective in the subject area 74 responses



Teacher has the freedom to adopt new techniques/strategies of teaching 74 responses







The system followed by the University for the design and development of curriculum is effective 74 responses



The curriculum ensure student participation in learning process 74 responses



The curriculum has been updated in terms of demand 74 responses







The program of studies carries sufficient number of optional courses 74 responses



The program of studies carries sufficient number of optional courses 74 responses



The books prescribed/listed as reference materials are relevant, updated and appropriate 74 responses







The curriculum facilitates the students to improve their life skills 74 responses



The curriculum creates social awareness among the students 74 responses



Employability is given weightage in curriculum design and development <sup>74</sup> response