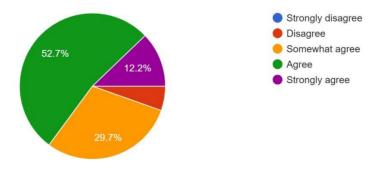

## www.yuvakshetra.org

The syllabus has good balance between theory and application 74 responses

The syllabus of this course increased my knowledge and perspective in the subject area 74 responses

Teacher has the freedom to adopt new techniques/strategies of teaching 74 responses