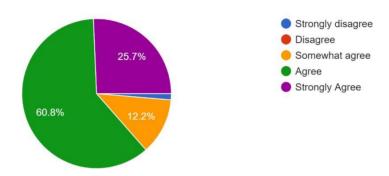

## Curriculum feedback - Graphical Analysis - Faculties 2021-22

The syllabus is suitable for the program / course 74 responses

Aims and Objectives of the syllabi are well defined and clear to teachers and students 74 responses