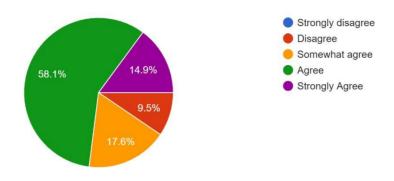

abi are well defined and clear to teachers and students 74 responses



Sufficient copies of prescribed books are available in the Library 74 responses





## www.yuvakshetra.org



The syllabus has good balance between theory and application 74 responses



The syllabus of this course increased my knowledge and perspective in the subject area 74 responses



Teacher has the freedom to adopt new techniques/strategies of teaching 74 responses







The system followed by the University for the design and development of curriculum is effective 74 responses



The curriculum ensure student participation in learning process 74 responses



The curriculum has been updated in terms of demand 74 responses







The program of studies carries sufficient number of optional courses 74 responses



The program of studies carries sufficient number of optional courses 74 responses



The books prescribed/listed as reference materials are relevant, updated and appropriate 74 responses







The curriculum facilitates the students to improve their life skills 74 responses



The curriculum creates social awareness among the students 74 responses



Employability is given weightage in curriculum design and development <sup>74</sup> responses





www.yuvakshetra.org



Satisfied with the facilities provided by the college to support online teaching 74 responses



Relevant examination pattern was adopted from the Curriculum. 74 responses