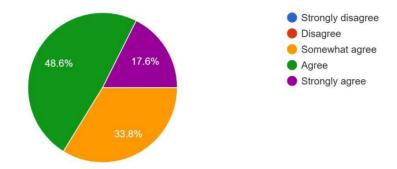

## Curriculum feedback - Graphical Analysis - Faculties 2021-22

The syllabus is suitable for the program / course 74 responses

Aims and Objectives of the syllabi are well defined and clear to teachers and students 74 responses