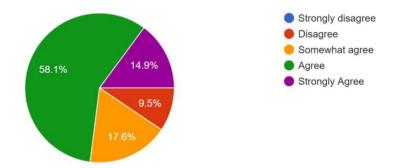

## www.yuvakshetra.org

The syllabus has good balance between theory and application 74 responses

The syllabus of this course increased my knowledge and perspective in the subject area 74 responses

Teacher has the freedom to adopt new techniques/strategies of teaching 74 responses