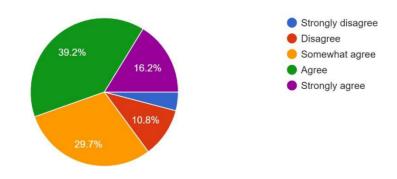

## Curriculum feedback - Graphical Analysis - Faculties 2021-22

The syllabus is suitable for the program / course 74 responses



Aims and Objectives of the syllabi are well defined and clear to teachers and students 74 responses



Sufficient copies of prescribed books are available in the Library 74 responses





## www.yuvakshetra.org



The syllabus has good balance between theory and application 74 responses



The syllabus of this course increased my knowledge and perspective in the subject area 74 responses



Teacher has the freedom to adopt new techniques/strategies of teaching 74 responses







The system followed by the University for the design and development of curriculum is effective 74 responses



The curriculum ensure student participation in learning process 74 responses



The curriculum has been updated in terms of demand 74 responses







The program of studies carries sufficient number of optional courses 74 responses



The program of studies carries sufficient number of optional courses 74 responses



The books prescribed/listed as reference materials are relevant, u