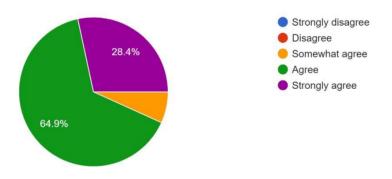

## Curriculum feedback - Graphical Analysis - Faculties 2021-22

The syllabus is suitable for the program / course 74 responses

Aims and Objectives of the syllabi are well defined and clear to teachers and students 74 responses