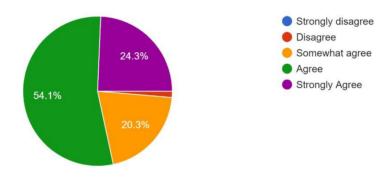

The system followed by the University for the design and development of curriculum is effective 74 responses

The curriculum ensure student participation in learning process 74 responses

The curriculum has been updated in terms of demand 74 responses