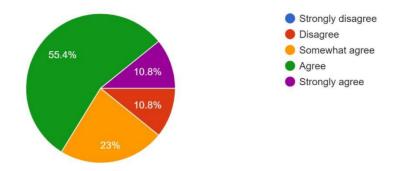

## www.yuvakshetra.org

The syllabus has good balance between theory and application 74 responses

The syllabus of this course increased my knowledge and perspective in the subject area 74 responses

Teacher has the freedom to adopt new techniques/strategies of teaching 74 responses