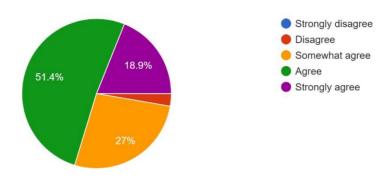

## www.yuvakshetra.org

The syllabus has good balance between theory and application 74 responses

The syllabus of this course increased my knowledge and perspective in the subject area 74 responses

Teacher has the freedom to adopt new techniques/strategies of teaching 74 responses