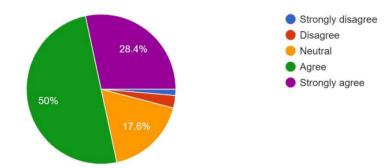

The system followed by the University for the design and development of curriculum is effective 74 responses

The curriculum ensure student participation in learning process 74 responses

The curriculum has been updated in terms of demand 74 responses