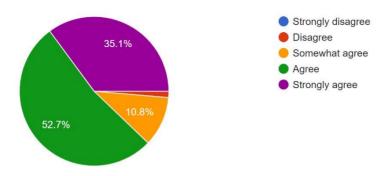

## www.yuvakshetra.org

The syllabus has good balance between theory and application 74 responses

The syllabus of this course increased my knowledge and perspective in the subject area 74 responses

Teacher has the freedom to adopt new techniques/strategies of teaching 74 responses