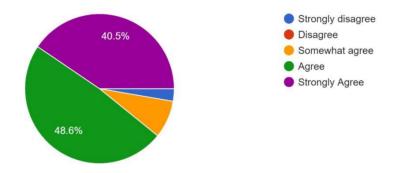

## Curriculum feedback - Graphical Analysis - Faculties 2021-22

The syllabus is suitable for the program / course 74 responses

Aims and Objectives of the syllabi are well defined and clear to teachers and students 74 responses