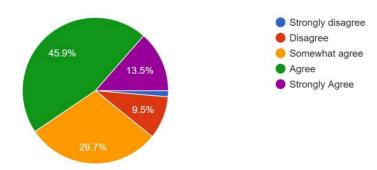

## Curriculum feedback - Graphical Analysis - Faculties 2021-22

The syllabus is suitable for the program / course 74 responses

Aims and Objectives of the syllabi are well defined and clear to teachers and students 74 responses