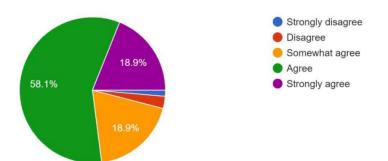

The system followed by the University for the design and development of curriculum is effective 74 responses

The curriculum ensure student participation in learning process 74 responses

The curriculum has been updated in terms of demand 74 responses