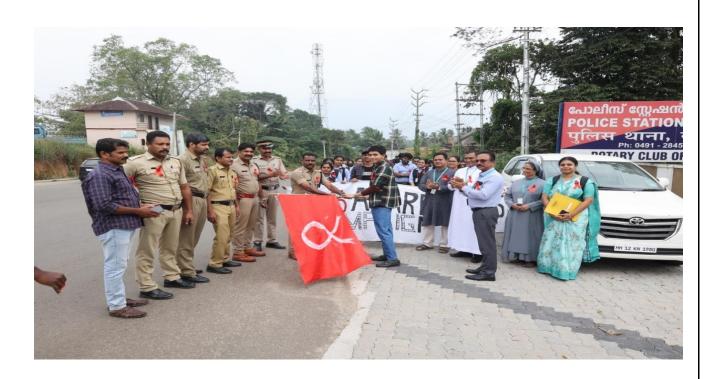

#### AIDS Awareness Campaign 2022

Students from PG Department of Psychology conducted an AIDS Awareness

Campaign at Kongad Bus Stand on December 1<sup>st</sup> 2022. As a part of Campaign students did a street play and Flash mob based on the Theme 'Equalize'. Principal Dr. Tomy Antony,

Director Rev. Dr. Mathew George Vazhayil, Vice Principal Rev. Dr. Joseph Olikkal Koonal,

HOD Rev. Dr. Gimmy Akkattu were the Organizing Committee members and Ms. Neethi

Rose Anto, Assistant Professor was the Program Coordinator. Rally Flag off and Inaugural

Address were given by Sub Inspector of Police, Kongad. Campaign created awareness

among public about the importance of World AIDS Day and to consider HIV Positive people as equals.

Friday PO SO So Send Assagrad