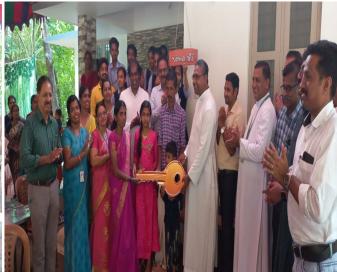

# **SNEHAVEED**

As a part of Snehaveedu, one of our best practices, Yuvakshetra Institute of Management Studies has provided financial aid for the completion of the construction of two houses during the academic year 2022-23. The beneficiaries were the family of late Jijo Jose, student of HM, Kuzhinthotti House, Palakkayam and Shibu N. K, staff of YIMS, Njatt Kalayil House, Palakkayam. The total amount spent for the same was a Rupees of 665007.