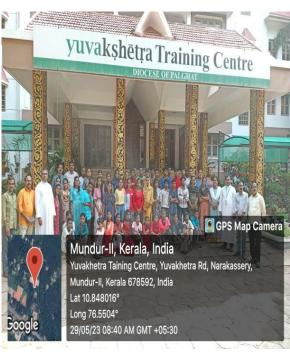

# 1. **SANTHWANAM:** Shared Social Commitment Towards HIV Positive People

Yuvakshetra Institute of management Studies hosted a three-day workshop from 27<sup>th</sup> May 2023 to 29<sup>th</sup> May 2023 under the AIDS Control Board for the children who are HIV positive. The NSS students were given various classes on motivation and integral development. An interactive musical session was provided by the college to the children which they enjoyed.