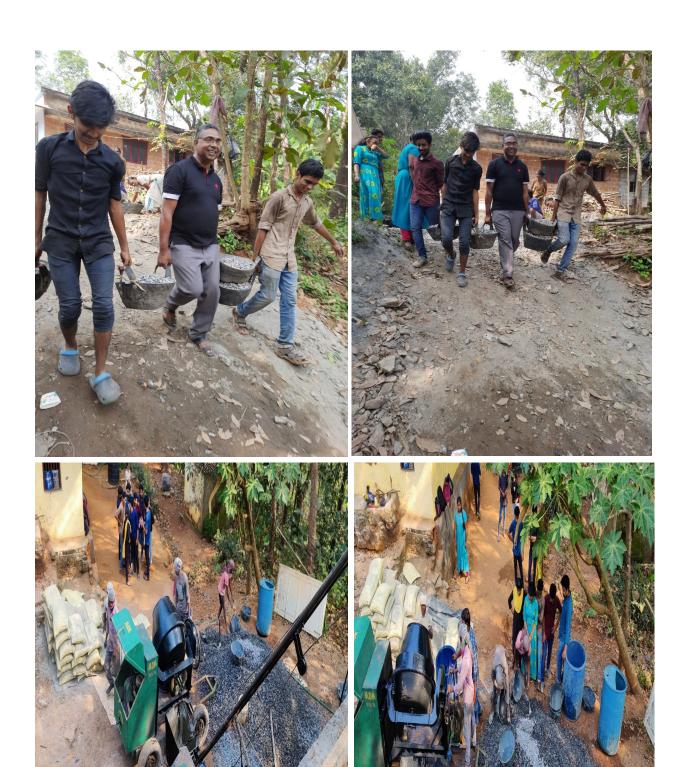

**SNEHAVEEDU**: Moulding Student Stewards of Social Change

# **SNEHAVEED**

As a part of Snehaveedu, one of our best practices, Yuvakshetra Institute of Management Studies has provided financial aid for the completion of the construction of two houses during the academic year 2022-23. The beneficiaries were the family of late Jijo Jose, student of HM, Kuzhinthotti House, Palakkayam and Shibu N. K, staff of YIMS, Njatt Kalayil House, Palakkayam. The total amount spent for the same was a Rupees of 665007.