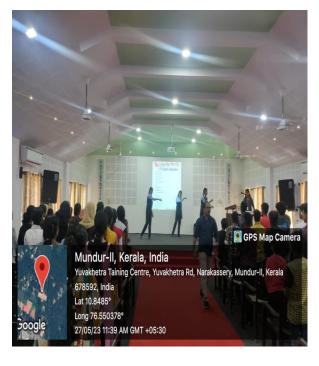

# 1. **SANTHWANAM:** Shared Social Commitment Towards HIV Positive People

Yuvakshetra Institute of management Studies hosted a three-day workshop from 27<sup>th</sup> May 2023 to 29<sup>th</sup> May 2023 under the AIDS Control Board for the children who are HIV positive. The NSS students were given various classes on motivation and integral development. An interactive musical session was provided by the college to the children which they enjoyed.