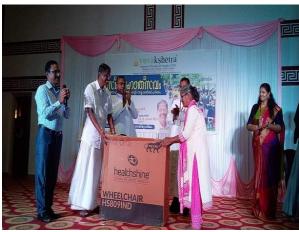

#### REPORT ON SNEHOHSAVAM

Yuvakshetra Institute of Management Studies organized Snehothsavam 2022-23, one of the best practices of the College. Snehothsavam is intended to cultivate commitment towards the different sections of society among the students of Yuvakshetra and thereby uplifting the talents of the differently abled and age-old groups of people in different parts of the Palakkad district. It is a platform for the inmates of Orphanages, Old Age Homes and Special Schools across the district to expose their inner talents. So, this can be called as the 'festival of love'. The Programme was conducted on 12<sup>th</sup> November 2022 at Symphony Hall. Jess Maria Jose and Anjali A Nair, students of I BCA were the Master of Ceremony. The programme began with the Rangapooja by the students of YIMS at 9:30 am. Rev. Dr. Joseph Olikkalkoonal, Vice Principal of the College, welcomed the gathering. The programme was presided over by Rev. Dr. Mathew George Vazhayil, Director of the College. The programme was inaugurated by lighting the lamp by His Excellency Mar Peter Kochuppurackal, Bishop of the Diocese of Palakkad. Mr. Prabhakaran, MLA of the Malampuzha constituency delivered the keynote address and handed over the wheel chair to the inmates of Saranalayam, Koonathara and Mercy Home, Palakkad.