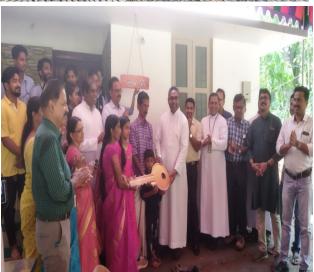

**SNEHAVEEDU**: Moulding Student Stewards of Social Change

# **SNEHAVEED**

As a part of Snehaveedu, one of our best practices, Yuvakshetra Institute of Management Studies has provided financial aid for the completion of the construction of two houses during the academic year 2022-23. The beneficiaries were the family of late Jijo Jose, student of HM, Kuzhinthotti House, Palakkayam and Shibu N. K, staff of YIMS, Njatt Kalayil House, Palakkayam. The total amount spent for the same was a Rupees of 665007.