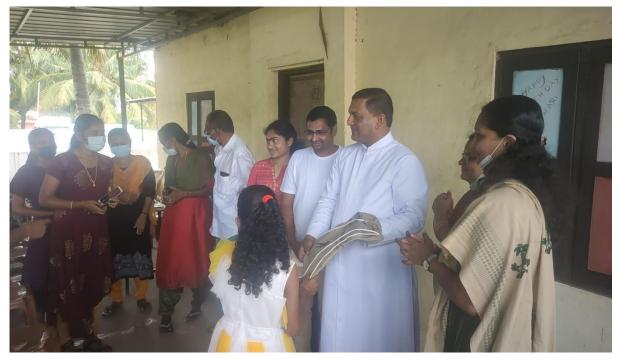

#### **REPORT**

Yuvakshetra Institute of Management studies had distributed the study materials to the HIV affected children in association with NSS unit no. SF09 and also social responsibility club of commerce department, on June 19<sup>th</sup> 2022. The program was started on 10 am at District hospital, Palakkad.

The Presidential address was given by Rev Dr. Joseph Olikalkoonal (Vice principal YIMS). The felicitation was given by the secretary of Social responsibility club, in the presence of NSS program officers, Chandrasekhar and Anjana KV.

**DURATION: 1 AND ½ HOURS** 

NO. OF VOLUNTEERS: 5

Principal

yuva kshētra

Institute of Management Studies

Ezhakkad(PO), Mundur, Palakkad(Dt.)

Kerala, India. Pin 678 631

Principal