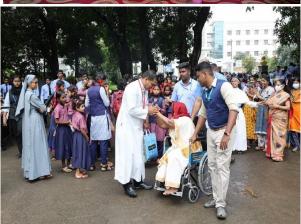

#### REPORT ON SNEHOHSAVAM

Yuvakshetra Institute of Management Studies organized Snehothsavam 2022-23, one of the best practices of the College. Snehothsavam is intended to cultivate commitment towards the different sections of society among the students of Yuvakshetra and thereby uplifting the talents of the differently abled and age-old groups of people in different parts of the Palakkad district. It is a platform for the inmates of Orphanages, Old Age Homes and Special Schools across the district to expose their inner talents. So, this can be called as the 'festival of love'. The Programme was conducted on 12<sup>th</sup> November 2022 at Symphony Hall. Jess Maria Jose and Anjali A Nair, students of I BCA were the Master of Ceremony. The programme began with the Rangapooja by the students of YIMS at 9:30 am. Rev. Dr. Joseph Olikkalkoonal, Vice Principal of the College, welcomed the gathering. The programme was presided over by Rev. Dr. Mathew George Vazhayil, Director of the College. The programme was inaugurated by lighting the lamp by His Excellency Mar Peter Kochuppurackal, Bishop of the Diocese of Palakkad. Mr. Prabhakaran, MLA of the Malampuzha constituency delivered the keynote address and handed over the wheel chair to the inmates of Saranalayam, Koonathara and Mercy Home, Palakkad.