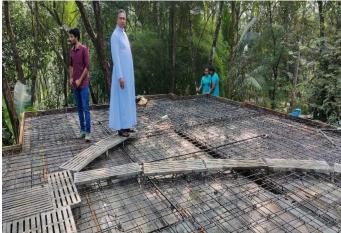

**SNEHAVEEDU**: Moulding Student Stewards of Social Change

# **SNEHAVEED**

As a part of Snehaveedu, one of our best practices, Yuvakshetra Institute of Management Studies has provided financial aid for the completion of the construction of two houses during the academic year 2022-23. The beneficiaries were the family of late Jijo Jose, student of HM, Kuzhinthotti House, Palakkayam and Shibu N. K, staff of YIMS, Njatt Kalayil House, Palakkayam. The total amount spent for the same was a Rupees of 665007.