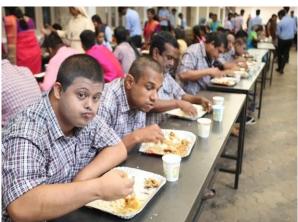

A total of seventeen institutions were chosen by each of the first-year classes of the college. Each department had visited their respective institutions thrice before the programme date. The charitable institutions were chosen and visited by the students from each department. The students of YIMS, on their visits, prepared homely food and distributed to the inmates. They served the inmates by taking part in various activities of the concerned institutions. They also realized the needs of these institutions and as per the suggestions received from the students who visited the institutions, grocery items were handed over to the incharges of each of the institution on the day of Snehothsavam while they were returning from YIMS. College buses were provided to the invitees for their smooth arrival.

On the day of Snehothsavam, food was provided to the invitees and all the ones who were present there. The inmates performed dance, play and sung solo and group songs to entertain the audience as well as to exhibit their inborn talents. The programme ended up after the Vote of Thanks delivered by Ms Divya N. K, Assistant Professor of the Department of Hindi and a DJ performance of the students and invitees. Mr. Rony from Kannur, Mr Subinson, owner of Subix, Mr. Hari Menon, owner of Top in Town, Alumni Association of Chinmaya Vidhyalaya Pallavur, Mr. Britto, Mr. Shankara Narayanan and Ms. Shylaja M. K supported and contributed to the well-functioning of Snehothsavam. Ms. Divya N. K and Ms. Stemy George were the General Coordinators and all the Snehothsavam committee members and all the first-year class mentors are the member coordinators of Snehothsavam.