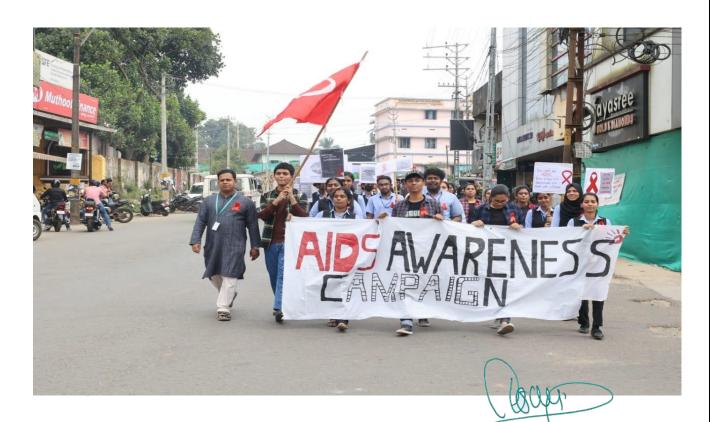

#### AIDS Awareness Campaign 2022

Students from PG Department of Psychology conducted an AIDS Awareness

Campaign at Kongad Bus Stand on December 1<sup>st</sup> 2022. As a part of Campaign students did a street play and Flash mob based on the Theme 'Equalize'. Principal Dr. Tomy Antony,

Director Rev. Dr. Mathew George Vazhayil, Vice Principal Rev. Dr. Joseph Olikkal Koonal,

HOD Rev. Dr. Gimmy Akkattu were the Organizing Committee members and Ms. Neethi

Rose Anto, Assistant Professor was the Program Coordinator. Rally Flag off and Inaugural

Address were given by Sub Inspector of Police, Kongad. Campaign created awareness

among public about the importance of World AIDS Day and to consider HIV Positive people as equals.

Friday PO SO So Send Assagrad