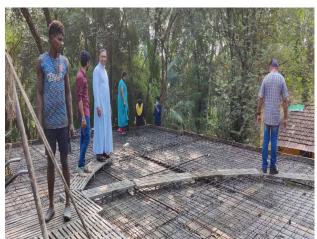

**SNEHAVEEDU**: Moulding Student Stewards of Social Change

# **SNEHAVEED**

As a part of Snehaveedu, one of our best practices, Yuvakshetra Institute of Management Studies has provided financial aid for the completion of the construction of two houses during the academic year 2022-23. The beneficiaries were the family of late Jijo Jose, student of HM, Kuzhinthotti House, Palakkayam and Shibu N. K, staff of YIMS, Njatt Kalayil House, Palakkayam. The total amount spent for the same was a Rupees of 665007.