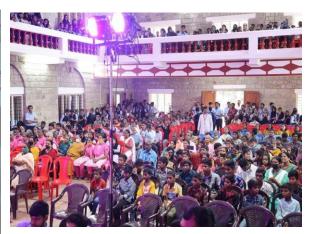

#### REPORT ON SNEHOHSAVAM

Yuvakshetra Institute of Management Studies organized Snehothsavam 2022-23, one of the best practices of the College. Snehothsavam is intended to cultivate commitment towards the different sections of society among the students of Yuvakshetra and thereby uplifting the talents of the differently abled and age-old groups of people in different parts of the Palakkad district. It is a platform for the inmates of Orphanages, Old Age Homes and Special Schools across the district to expose their inner talents. So, this can be called as the 'festival of love'. The Programme was conducted on 12<sup>th</sup> November 2022 at Symphony Hall. Jess Maria Jose and Anjali A Nair, students of I BCA were the Master of Ceremony. The programme began with the Rangapooja by the students of YIMS at 9:30 am. Rev. Dr. Joseph Olikkalkoonal, Vice Principal of the College, welcomed the gathering. The programme was presided over by Rev. Dr. Mathew George Vazhayil, Director of the College. The programme was inaugurated by lighting the lamp by His Excellency Mar Peter Kochuppurackal, Bishop of the Diocese of Palakkad. Mr. Prabhakaran, MLA of the Malampuzha constituency delivered the keynote address and handed over the wheel chair to the inmates of Saranalayam, Koonathara and Mercy Home, Palakkad.