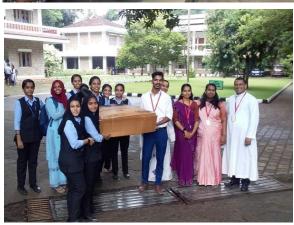

# 1. **SANTHWANAM:** Shared Social Commitment Towards HIV Positive People

Yuvakshetra Institute of management Studies hosted a three-day workshop from 27<sup>th</sup> May 2023 to 29<sup>th</sup> May 2023 under the AIDS Control Board for the children who are HIV positive. The NSS students were given various classes on motivation and integral development. An interactive musical session was provided by the college to the children which they enjoyed.