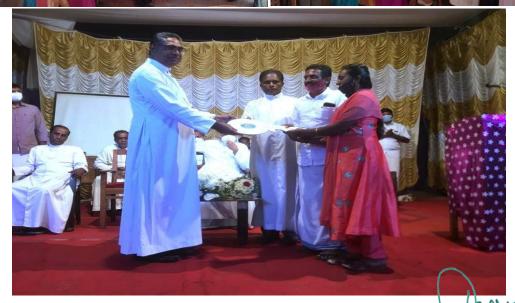

| Date |  |
|------|--|
| Date |  |

Ref: PDNP+/R-03/2022-23

Date: 30/03/2022

To,

The Director/ Principal

Yuvakshetra Institute of Management Studies,

Ezhakkad, Palakkad

Thank you for your donation of Rs. 36,000/-(Rupees Thirty Six Thousand only) for the year 2022 to Palakkad District Network of Positive People, who serves for the welfare of HIV, affected people. Your contribution gives com fort, hope and guidance to people living with HIV. Once again, thank you for your support rendered to our organization that has enriched so many people over the years.

Please know that your continued support is very much appreciated by our beneficiaries.

With warmest thanks,

President

Institute of Management Studies (YIMS) Ezhakkad, Mundur, Palakkad - 678631, Kerala.

ACCREDITED BY NAAC WITH B+ GRADE (1st CYCLE)