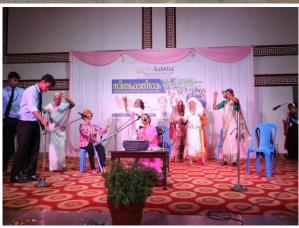

On the day of Snehothsavam, food was provided to the invitees and all the ones who were present there. The inmates performed dance, play and sung solo and group songs to entertain the audience as well as to exhibit their inborn talents. The programme ended up after the Vote of Thanks delivered by Ms Divya N. K, Assistant Professor of the Department of Hindi and a DJ performance of the students and invitees. Mr. Rony from Kannur, Mr Subinson, owner of Subix, Mr. Hari Menon, owner of Top in Town, Alumni Association of Chinmaya Vidhyalaya Pallavur, Mr. Britto, Mr. Shankara Narayanan and Ms. Shylaja M. K supported and contributed to the well-functioning of Snehothsavam. Ms. Divya N. K and Ms. Stemy George were the General Coordinators and all the Snehothsavam committee members and all the first-year class mentors are the member coordinators of Snehothsavam.