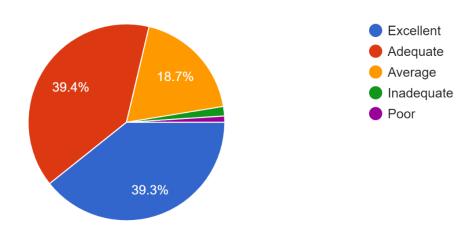

responses



#### Your Previous experience for proceeding with the course was 1,540 responses



#### The syllabus taught in your class was 1,540 responses



#### The library holdings (in and out of college ) for studying the courses 1,540 responses



### The availability of library for prescribed readings 1,540 responses



#### The internal evaluation system as it exists is 1,540 responses



The total weightage of a course need to be considered for the internal assessment 1,540 responses



When you compare a similar programme at other College/ University, your programme is 1,540 responses



### The attitude of teachers to extracurricular activities 1,540 responses



The inspiration you received from the teachers to utilize the study materials other than text books 1,540 responses



The usefulness of the course in your future life 1,540 responses



The help and cooperation you received from your peer group to improve your study 1,540 responses



The general atmosphere of study in your Institution.

1,540 responses



The life skills that you received during the class room learning.

1,540 responses



#### The syllabus was

1,540 responses