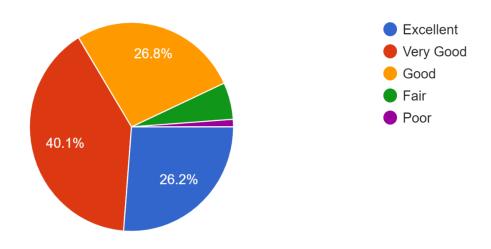

#### The library holdings (in and out of college ) for studying the courses 1,540 responses