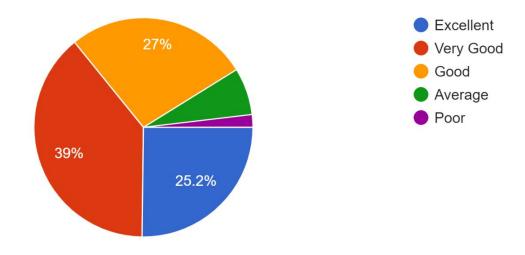

#### The library holdings (in and out of college ) for studying the courses 1,540 responses