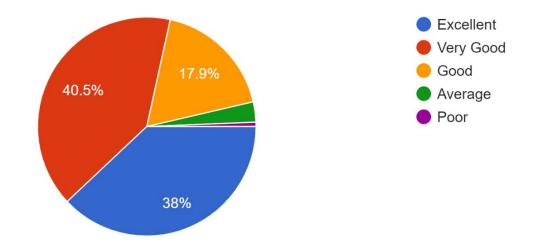

## CURRICULUM FEED BACK FROM STUDENTS 2020-2021 IQAC

Programme

The relevance and applications of the syllabus in real life situations. 1,540 responses