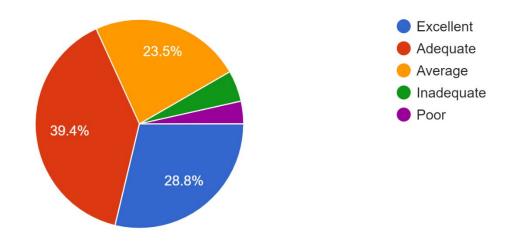

# YUVAKSHETRA INSTITUTE OF MANAGEMENT STUDEIES, PALAKKD

## CURRICULUM FEED BACK FROM STUDENTS 2020-2021 IQAC

Programme





The relevance and applications of the syllabus in real life situations. 1,540 responses



#### Your Previous experience for proceeding with the course was 1,540 responses



#### The syllabus taught in your class was 1,540 responses



#### The library holdings (in and out of college ) for studying the courses 1,540 responses



### The availability of library for prescribed readings 1,540 responses



#### The internal evaluation system as it exists is 1,540 responses



The total weightage of a course need to be considered for the internal assessment 1,540 responses



When you compare a similar programme at other College/ University, your programme is 1,540 responses



### The attitude of teachers to extracurricular activities 1,540 responses



The inspiration you received from the teachers to utilize the study materials other than text books 1,540 responses



The usefulness of the course in your future life 1,540 responses



The help and cooperation you received from your peer group to improve your study 1,540 responses



The general atmosphere of study in your Institution.

1,540 responses



The life skills that you received during the class room learning.

1,540 responses