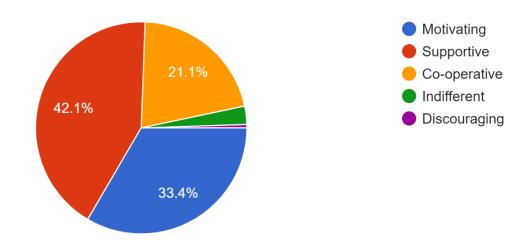

The help and cooperation you received from your peer group to improve your study 1,540 responses

The general atmosphere of study in your Institution.

1,540 responses

The life skills that you received during the class room learning.