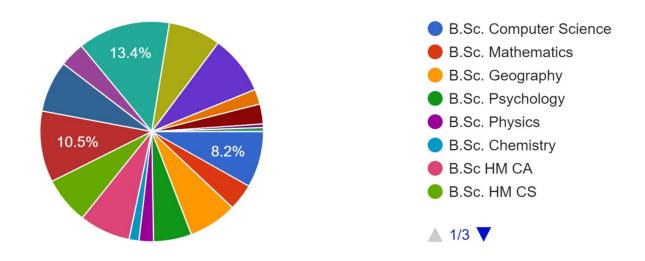

#### Your Previous experience for proceeding with the course was 1,540 responses