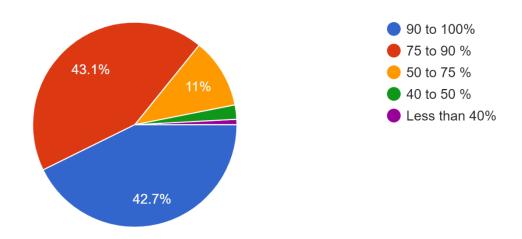

## CURRICULUM FEED BACK FROM STUDENTS 2020-2021 IQAC

Programme

The relevance and applications of the syllabus in real life situations. 1,540 responses