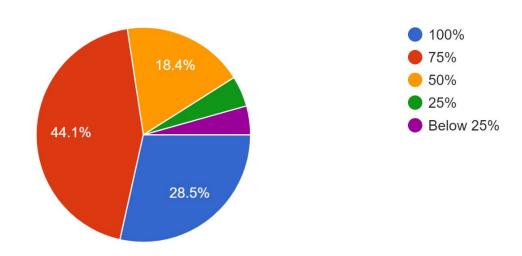

## CURRICULUM FEED BACK FROM STUDENTS 2020-2021 IQAC

Programme

The relevance and applications of the syllabus in real life situations. 1,540 responses