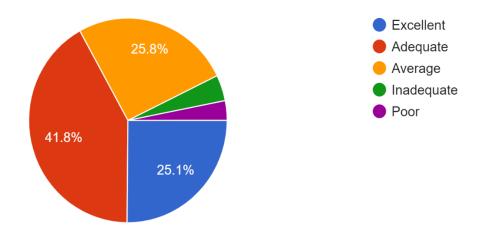

#### Your Previous experience for proceeding with the course was 1,540 responses