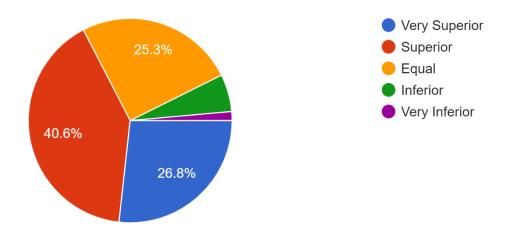

#### The internal evaluation system as it exists is 1,540 responses

The total weightage of a course need to be considered for the internal assessment 1,540 responses

When you compare a similar programme at other College/ University, your programme is 1,540 responses