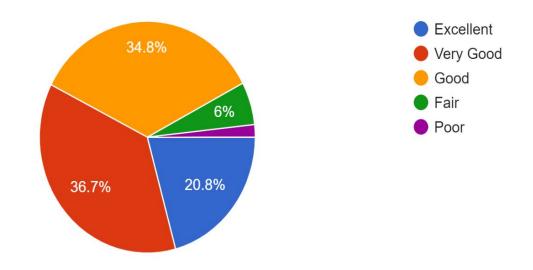

# YUVAKSHETRA INSTITUTE OF MANAGEMENT STUDEIES, PALAKKD

## CURRICULUM FEED BACK FROM STUDENTS 2020-2021 IQAC

Programme





The relevance and applications of the syllabus in real life situations. 1,540 responses



#### Your Previous experience for proceeding with the course was 1,540 responses



#### The syllabus taught in your class was 1,540 responses



#### The library holdings (in and out of college ) for studying the courses 1,540 responses



### The availability of library for prescribed readings 1,540 responses



#### The internal evaluation system as it exists is 1,540 responses



The total weightage of a course need to be considered for the internal assessment 1,540 responses



When you compare a similar programme at other College/ University, your programme is 1,540 responses



### The attitude of teachers to extracurricular activities 1,540 responses



The inspiration you received from the teachers to utilize the study materials other than text books 1,540 responses



The usefu