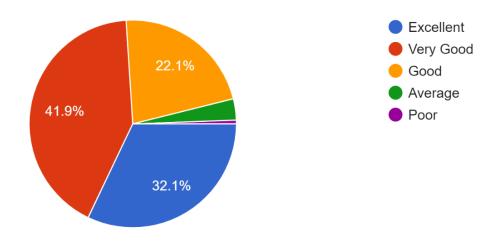

#### Your Previous experience for proceeding with the course was 1,540 responses