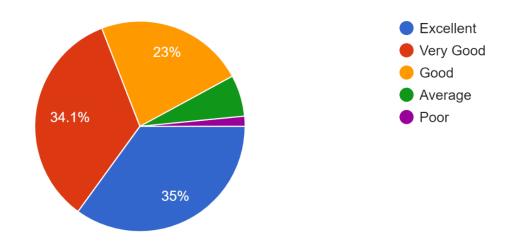

responses



### The availability of library for prescribed readings 1,540 responses



#### The internal evaluation system as it exists is 1,540 responses



The total weightage of a course need to be considered for the internal assessment 1,540 responses



When you compare a similar programme at other College/ University, your programme is 1,540 responses



### The attitude of teachers to extracurricular activities 1,540 responses



The inspiration you received from the teachers to utilize the study materials other than text books 1,540 responses



The usefulness of the course in your future life 1,540 responses



The help and cooperation you received from your peer group to improve your study 1,540 responses



The general atmosphere of study in your Institution.

1,540 responses



The life skills that you received during the class room learning.

1,540 responses



#### The syllabus was

1,540 responses