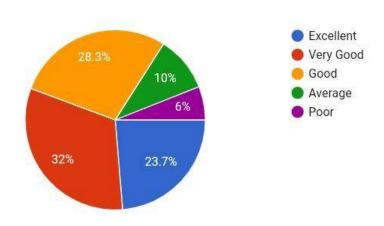

# YUVAKSHETRA INSTITUTE OF MANAGEMENT STUDEIES, PALAKKD

## CURRICULUM FEED BACK FROM STUDENTS 2019-20 IQAC



The relevance and applications of the syllabus in real life situations.

1,182 responses



Your Previous experience for proceeding with the course was









### The availability of library for prescribed readings

1,182 responses



### The internal evaluation system as it exists is









### The attitude of teachers to extracurricular activities

### 1,182 responses



### The inspiration you received from the teachers to utilize the study materials other than text books





The help and cooperation you received from your peer group to improve your study



### The general atmosphere of study in your Institution.

### 1,182 responses



### The life skills that you received during the class room learning.