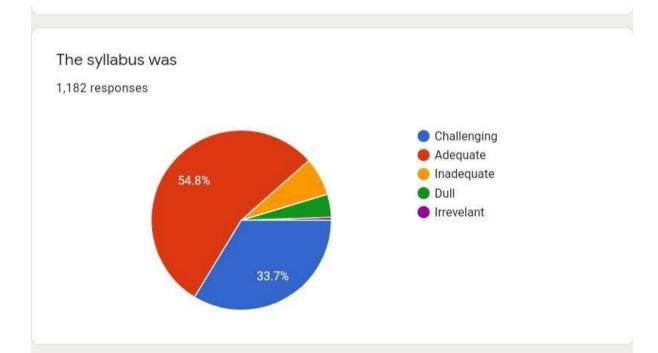

## CURRICULUM FEED BACK FROM STUDENTS 2019-20 IQAC

The relevance and applications of the syllabus in real life situations.

1,182 responses

Your Previous experience for proceeding with the course was