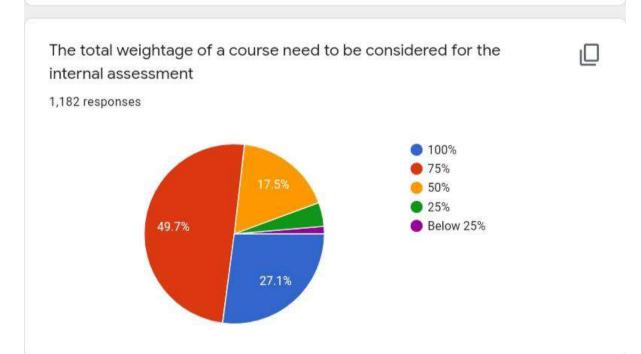

# YUVAKSHETRA INSTITUTE OF MANAGEMENT STUDEIES, PALAKKD

## CURRICULUM FEED BACK FROM STUDENTS 2019-20 IQAC



The relevance and applications of the syllabus in real life situations.

1,182 responses



Your Previous experience for proceeding with the course was









### The availability of library for prescribed readings

1,182 responses



### The internal evaluation system as it exists is









### The attitude of teachers to extracurricular activities

### 1,182 responses



### The inspiration you received from the teachers to utilize the study materials other than text books





The help and cooperation you received from your peer group to improve your study



### The general atmosphere of study in your Institution.

### 1,182 responses



### The life skills that you received during the class room learning.