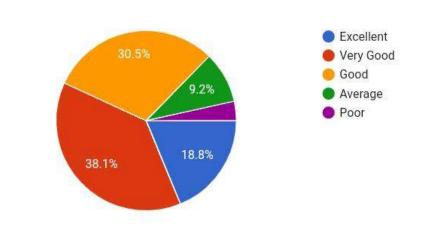

T STUDEIES, PALAKKD

## CURRICULUM FEED BACK FROM STUDENTS 2019-20 IQAC



The relevance and applications of the syllabus in real life situations.

1,182 responses



Your Previous experience for proceeding with the course was









### The availability of library for prescribed readings

1,182 responses



### The internal evaluation system as it exists is









### The attitude of teachers to extracurricular activities

### 1,182 responses



### The inspiration you received from the teachers to utilize the study materials other than text books





The help and cooperation you received from your peer group to improve your study



### The general atmosphere of study in your Institution.

### 1,182 responses



### The life skills that you received during the class room learning.