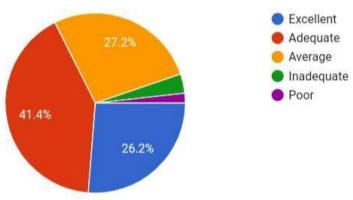

# YUVAKSHETRA INSTITUTE OF MANAGEMENT STUDEIES, PALAKKD

## CURRICULUM FEED BACK FROM STUDENTS 2019-20 IQAC



The relevance and applications of the syllabus in real life situations.

1,182 responses



Your Previous experience for proceeding with the course was









### The availability of library for prescribed readings

1,182 responses



### The internal evaluation system as it exists is









### The attitude of teachers to extracurricular activities

### 1,182 responses



### The inspiration you received from the teachers to utilize the study materials other than text books





The help and cooperation you received from your peer group to improve your study



### The general atmosphere of study in your Institution.

### 1,182 responses



### The life skills that you received during the class room learning.