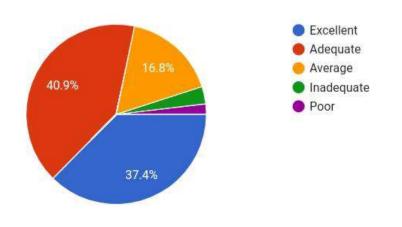

# YUVAKSHETRA INSTITUTE OF MANAGEMENT STUDEIES, PALAKKD

## CURRICULUM FEED BACK FROM STUDENTS 2019-20 IQAC



The relevance and applications of the syllabus in real life situations.

1,182 responses



Your Previous experience for proceeding with the course was









### The availability of library for prescribed readings

1,182 responses



### The internal evaluation system as it exists is









### The attitude of teachers to extracurricular activities

### 1,182 responses



### The inspiration you received from the teachers to utilize the study materials other than text books





The help and cooperation you received from your peer group to improve your study



### The general atmosphere of study in your Institution.

### 1,182 responses



### The life skills that you received during the class room learning.