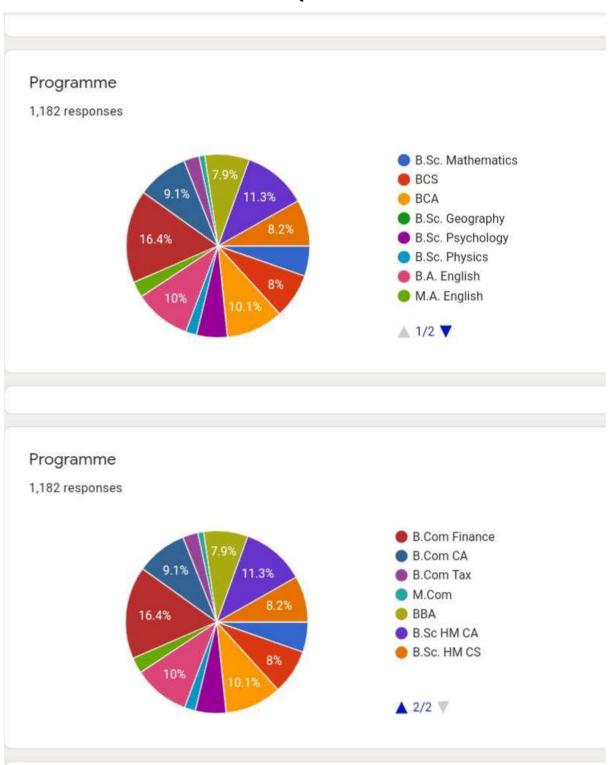

# YUVAKSHETRA INSTITUTE OF MANAGEMENT STUDEIES, PALAKKD

## CURRICULUM FEED BACK FROM STUDENTS 2019-20 IQAC



The relevance and applications of the syllabus in real life situations.

1,182 responses



Your Previous experience for proceeding with the course was









### The availability of library for prescribed readings

1,182 responses



### The internal evaluation system as it exists is









### The attitude of teachers to extracurricular activities

### 1,182 responses



### The inspiration you received from the teachers to utilize the study materials other than text books





The help and cooperation you received from your peer group to improve your study



### The general atmosphere of study in your Institution.

### 1,182 responses



### The life skills that you received during the class room learning.