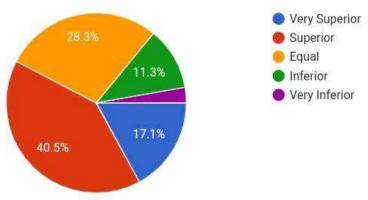

# YUVAKSHETRA INSTITUTE OF MANAGEMENT STUDEIES, PALAKKD

## CURRICULUM FEED BACK FROM STUDENTS 2019-20 IQAC



The relevance and applications of the syllabus in real life situations.

1,182 responses



Your Previous experience for proceeding with the course was









### The availability of library for prescribed readings

1,182 responses



### The internal evaluation system as it exists is









### The attitude of teachers to extracurricular activities

### 1,182 responses



### The inspiration you received from the teachers to utilize the study materials other than text books





The help and cooperation you received from your peer group to improve your study



### The general atmosphere of study in your Institution.

### 1,182 responses



### The life skills that you received during the class room learning.