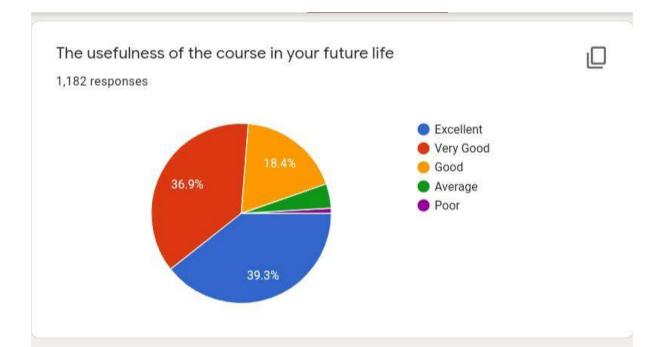

## CURRICULUM FEED BACK FROM STUDENTS 2019-20 IQAC

The relevance and applications of the syllabus in real life situations.

1,182 responses

Your Previous experience for proceeding with the course was