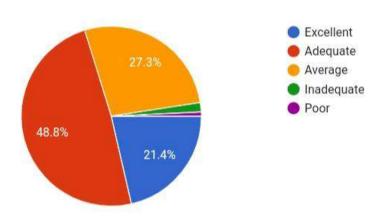

# YUVAKSHETRA INSTITUTE OF MANAGEMENT STUDEIES, PALAKKD

## CURRICULUM FEED BACK FROM STUDENTS 2019-20 IQAC



The relevance and applications of the syllabus in real life situations.

1,182 responses



Your Previous experience for proceeding with the course was









### The availability of library for prescribed readings

1,182 responses



### The internal evaluation system as it exists is









### The attitude of teachers to extracurricular activities

### 1,182 responses



### The inspiration you received from the teachers to utilize the study materials other than text books





The help and cooperation you received from your peer group to improve your study



### The general atmosphere of study in your Institution.

### 1,182 responses



### The life skills that you received during the class room learning.