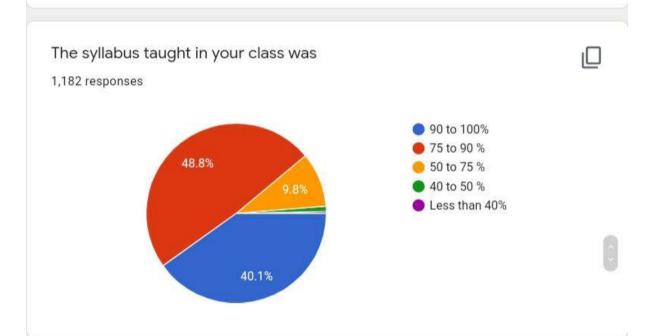

# YUVAKSHETRA INSTITUTE OF MANAGEMENT STUDEIES, PALAKKD

## CURRICULUM FEED BACK FROM STUDENTS 2019-20 IQAC



The relevance and applications of the syllabus in real life situations.

1,182 responses



Your Previous experience for proceeding with the course was









### The availability of library for prescribed readings

1,182 responses



### The internal evaluation system as it exists is









### The attitude of teachers to extracurricular activities

### 1,182 responses



### The inspiration you received from the teachers to utilize the study materials other than text books





The help and cooperation you received from your peer group to improve your study



### The general atmosphere of study in your Institution.

### 1,182 responses



### The life skills that you received during the class room learning.