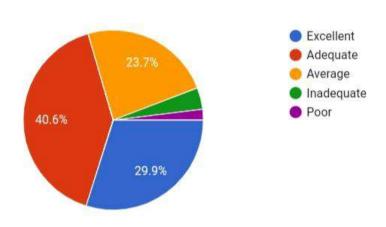

# YUVAKSHETRA INSTITUTE OF MANAGEMENT STUDEIES, PALAKKD

## CURRICULUM FEED BACK FROM STUDENTS 2019-20 IQAC



The relevance and applications of the syllabus in real life situations.

1,182 responses



Your Previous experience for proceeding with the course was









### The availability of library for prescribed readings

1,182 responses



### The internal evaluation system as it exists is









### The attitude of teachers to extracurricular activities

### 1,182 responses



### The inspiration you received from the teachers to utilize the study materials other than text books





The help and cooperation you received from your peer group to improve your study



### The general atmosphere of study in your Institution.

### 1,182 responses



### The life skills that you received during the class room learning.