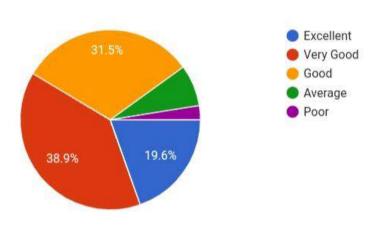

# YUVAKSHETRA INSTITUTE OF MANAGEMENT STUDEIES, PALAKKD

## CURRICULUM FEED BACK FROM STUDENTS 2019-20 IQAC



The relevance and applications of the syllabus in real life situations.

1,182 responses



Your Previous experience for proceeding with the course was









### The availability of library for prescribed readings

1,182 responses



### The internal evaluation system as it exists is









### The attitude of teachers to extracurricular activities

### 1,182 responses



### The inspiration you received from the teachers to utilize the study materials other than text books





The help and cooperation you received from your peer group to improve your study



### The general atmosphere of study in your Institution.

### 1,182 responses



### The life skills that you received during the class room learning.