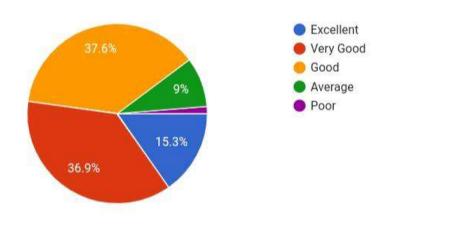

# YUVAKSHETRA INSTITUTE OF MANAGEMENT STUDEIES, PALAKKD

## CURRICULUM FEED BACK FROM STUDENTS 2019-20 IQAC



The relevance and applications of the syllabus in real life situations.

1,182 responses



Your Previous experience for proceeding with the course was









### The availability of library for prescribed readings

1,182 responses



### The internal evaluation system as it exists is









### The attitude of teachers to extracurricular activities

### 1,182 responses



### The inspiration you received from the teachers to utilize the study materials other than text books





The help and cooperation you received from your peer group to improve your study



### The general atmosphere of study in your Institution.

### 1,182 responses



### The life skills that you received during the class room learning.