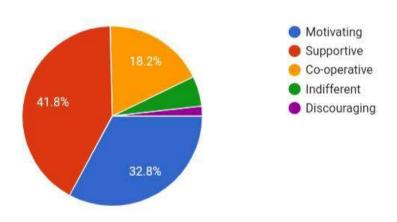

### The inspiration you received from the teachers to utilize the study materials other than text books

The help and cooperation you received from your peer group to improve your study