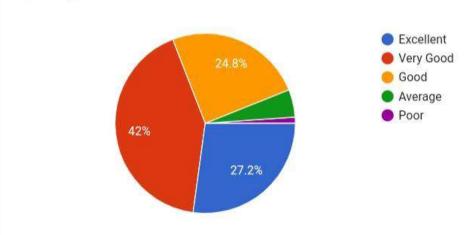

### The inspiration you received from the teachers to utilize the study materials other than text books

The help and cooperation you received from your peer group to improve your study